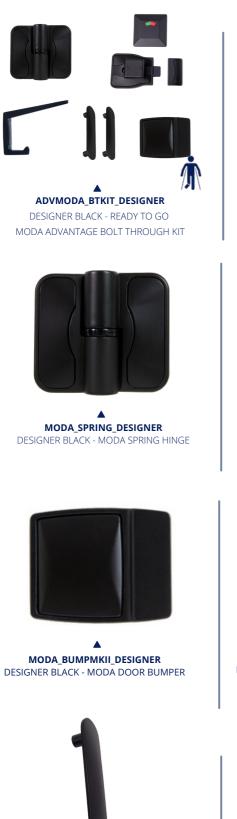

DESIGNER\_2709 DESIGNER BLACK - HAT & COAT HOOK

DESIGNER\_120ALUM DESIGNER BLACK -HEAVY DUTY ALUMINIUM LEG

BOLTTHROUGHKIT\_DESIGNER DESIGNER BLACK -BOLT THROUGH KIT

DESIGNER\_ML315R DESIGNER BLACK - D-PULL HANDLE WITH RUBBER STOPPER