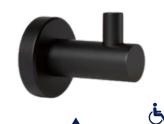

DESIGNER\_2709 DESIGNER BLACK - HAT & COAT HOOK

DESIGNER\_120ALUM DESIGNER BLACK -HEAVY DUTY ALUMINIUM LEG

BOLTTHROUGHKIT\_DESIGNER DESIGNER BLACK -BOLT THROUGH KIT

DESIGNER\_ML315R DESIGNER BLACK - D-PULL HANDLE WITH RUBBER STOPPER